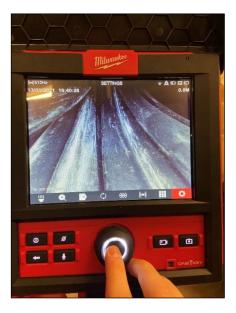

:

SMART HUB UPDATE 3.0.0.75:

https://milwaukee-downloads.s3.eu-west-2.amazonaws.com/MTCam\_hub\_RK3568\_3\_0\_0\_75.zip

Download, unzip the file, and copy it to a USB-Drive.

Step 1

**Open USB Cage:** 



Enter USB-Drive into USB-A port:

<sup>5</sup> Network of service center managed by a SBU 1/4





<sup>&</sup>lt;sup>1</sup> No communication outside TTI SBU's and EMEA

<sup>&</sup>lt;sup>2</sup> Importers, distributors and service providers in a country (where there is no TTI SBU management) <sup>3</sup> SBU's

<sup>&</sup>lt;sup>4</sup> Network of customers who sell our tools in a country, managed by TTI SBU

AFTER SALES SERVICE Service Instruction Sheet Part Number: 4000477327;





Step 3

Step 4

## Step 5

Navigate to Settings:

## Go to System Update:

## Go to Control Hub:







AFTER SALES SERVICE Service Instruction Sheet Part Number: 4000477327;





Step 6

Go to Update File:

## Confirm Software Update:

Smart Hub is updating (takes 2-5 minutes)







Step 7

Step 8







Step 9

Smart Hub Restarts after Update is Complete