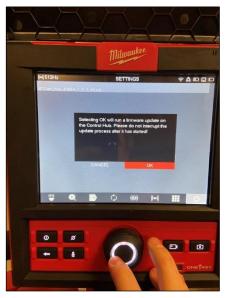

## Confirm Software Update:

Smart Hub is updating (takes 2-5 minutes)

Step 7

Step 8

Step 9

Smart Hub Restarts after Update is Complete