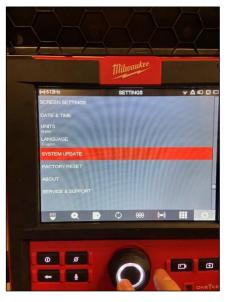

SMART HUB UPDATE 3.0.0.75:

https://milwaukee-downloads.s3.eu-west-2.amazonaws.com/MTCam\_hub\_RK3568\_3\_0\_0\_75.zip

Download, unzip the file, and copy it to a USB-Drive.

Step 1

**Open USB Cage:** 



Enter USB-Drive into USB-A port:

<sup>5</sup> Network of service center managed by a SBU 1/4





<sup>&</sup>lt;sup>1</sup> No communication outside TTI SBU's and EMEA

<sup>&</sup>lt;sup>2</sup> Importers, distributors and service providers in a country (where there is no TTI SBU management) <sup>3</sup> SBU's

<sup>&</sup>lt;sup>4</sup> Network of customers who sell our tools in a country, managed by TTI SBU

AFTER SALES SERVICE Service Instruction Sheet Part Number: 4000477327;





Step 3

Step 4

## Step 5

Navigate to Settings:

## Go to System Update:

## Go to Control Hub:







AFTER SALES SERVICE Service Instruction Sheet Part Number: 4000477327;





Step 6

Go to Update File:

## Confirm Software Update:

Smart Hub is updating (takes 2-5 minutes)







Step 7

Step 8







Step 9

Smart Hub Restarts after Update is Complete