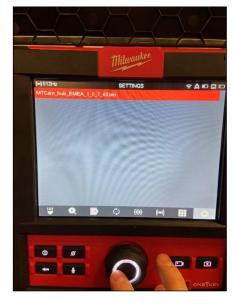

## Go to Control Hub:

AFTER SALES SERVICE Service Instruction Sheet Part Number: 4000477327;

Step 6

Go to Update File: