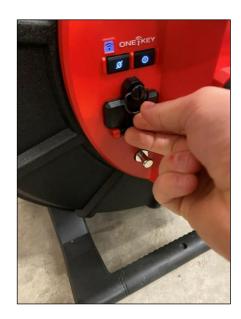

SMART HUB UPDATE 3.0.0.75:

https://milwaukee-downloads.s3.eu-west-2.amazonaws.com/MTCam\_hub\_RK3568\_3\_0\_0\_75.zip

Download, unzip the file, and copy it to a USB-Drive.

Step 1

**Open USB Cage:** 

Enter USB-Drive into USB-A port:

<sup>&</sup>lt;sup>4</sup> Network of customers who sell our tools in a country, managed by TTI SBU

AFTER SALES SERVICE Service Instruction Sheet Part Number: 4000477327;

Step 3

Step 4