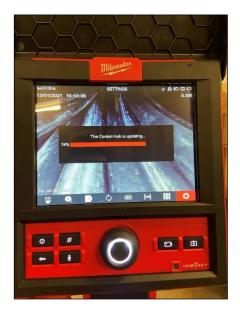

## Confirm Software Update:

Smart Hub is updating (takes 2-5 minutes)

Step 7

Step 8

Step 9

Smart Hub Restarts after Update is Complete