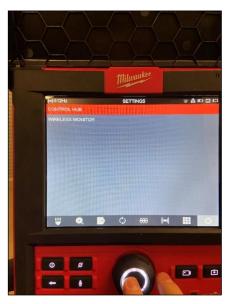

## Go to System Update:

## Go to Control Hub:

AFTER SALES SERVICE Service Instruction Sheet Part Number: 4000477327;

Step 6

Go to Update File: