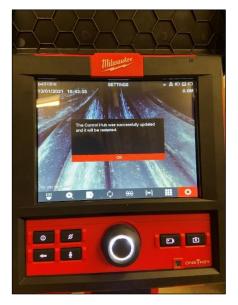

## Confirm Software Update:

Smart Hub is updating (takes 2-5 minutes)

Step 7

Step 8

Step 9

Smart Hub Restarts after Update is Complete